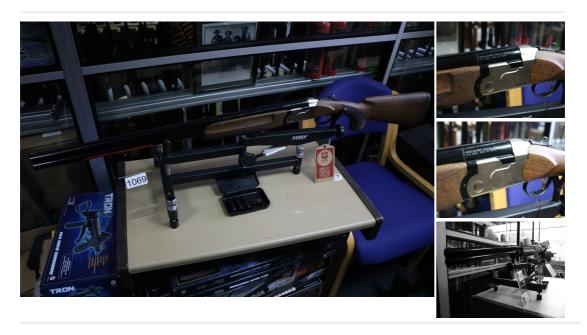

## ATA Arms SP Nickel 12 Bore/gauge Over and under

£ 595

## **Description**

Brand new just in stock! The absolutely stunning SP Nickel 30" 12G. Nice and light it feels great to hold in the hand. Comes with a full range of chokes as follows: Full: 50-56m Improved Modified: 41-44m Modified: 31-41m Improved Cylinder: 30-35m Skeet: 20-30m Any questions don't hesitate to send us a message or give us a call!

| Condition: New         | Sale type: Trade                 |
|------------------------|----------------------------------|
| Make: ATA Arms         | Model: SP Nickel                 |
| Calibre: 12 Bore/gauge | Certificate: Shotgun - Section 2 |
| Barrel length: 30"     | Your reference: 1069             |
| Chamber length: 3"     | Chokes: Multi                    |
| Ejection: Ejector      | Trigger: Single Trigger          |
| Gun Status: Activated  | Recommended Usage: Various       |
|                        |                                  |