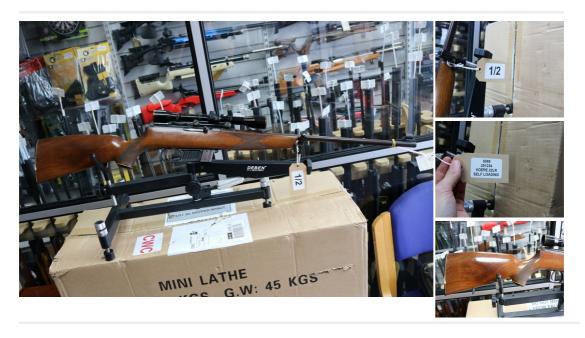

## Description

 $\mathfrak{L}150$  for quick sale! Voere semi-auto in good condition. Comes we with scope attached. Message for more details!

| Condition: Used                  | Sale type: Trade          |
|----------------------------------|---------------------------|
| Make: Voere                      | Model: STLF1              |
| Manufactured Year: 1973          | Calibre: .22              |
| Certificate: Firearm - Section 1 | Orientation: Right Handed |
| Your reference: 1/2 5089 (1071)  | Gun Status: Activated     |
| Recommended Usage: Various       |                           |
|                                  |                           |