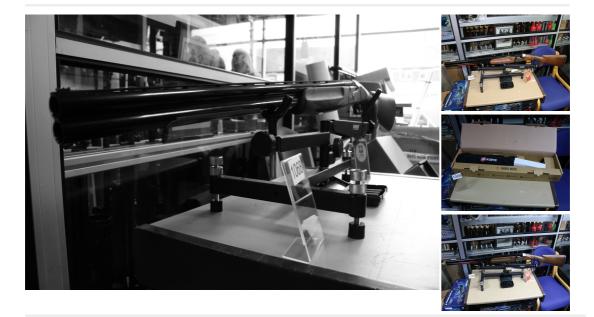

## ATA Arms SP Nickel 12 Bore/gauge Over and under

£ 595

## Description

Brand new just in stock! The absolutely stunning SP Nickel 30" 12G. Nice and light it feels great to hold in the hand. Comes with a full range of chokes as follows: Full: 50-56m Improved Modified: 41-44m Modified: 31-41m Improved Cylinder: 30-35m Skeet: 20-30m Any questions don't hesitate to send us a message or give us a call!

| Condition: New         | Sale type: Trade                 |
|------------------------|----------------------------------|
| Make: ATA Arms         | Model: SP Nickel                 |
| Calibre: 12 Bore/gauge | Certificate: Shotgun - Section 2 |
| Barrel length: 30"     | Your reference: 1068             |
| Chamber length: 3"     | Chokes: Multi                    |
| Ejection: Ejector      | Trigger: Single Trigger          |
| Gun Status: Activated  | Recommended Usage: Various       |
|                        |                                  |